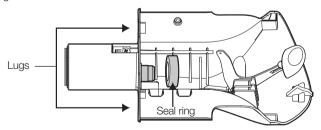

- 3. Remove the element and the foam seal ring, taking care that any loose dirt does not fall into the filter body.
- 4. Dust off the seal and examine it. Replace it if damaged or permanently crushed. Refit seal to housing.

- 5. Clean the element by slapping it on the palm of your hand. Do not use compressed air or wash the element in any liquid. Examine the element for holes, splits or permanent clogging. Replace the element if necessary. Refit element to housing.
- 6. Refit the top cover by making sure the lugs at the rear of the cover are located before clipping in the latch.